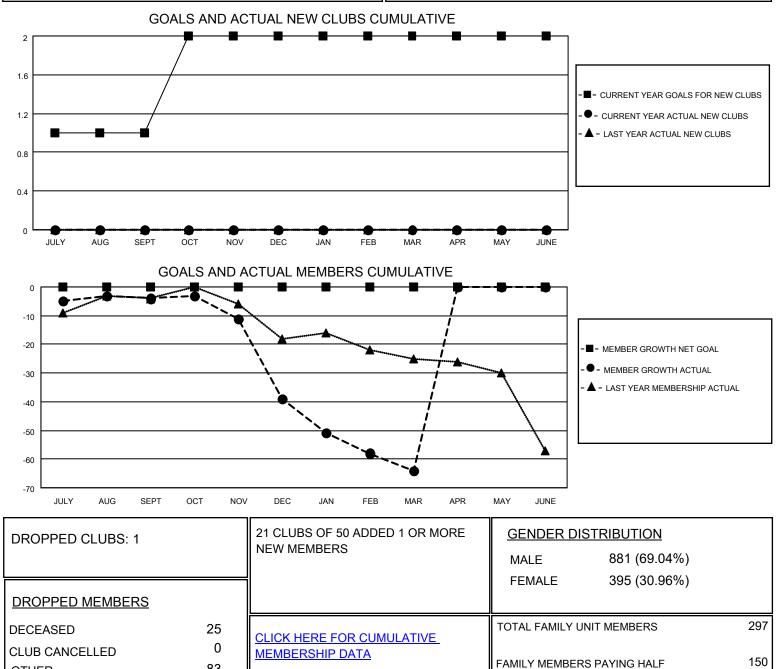

## LOCATION INDIANA

District 25 G

Results as of: 3/31/2021

| Clubs                 |               |           |               | Members               |                        |                         |                                                    |
|-----------------------|---------------|-----------|---------------|-----------------------|------------------------|-------------------------|----------------------------------------------------|
| RESULTS FOR 2020-2021 |               |           |               | RESULTS FOR 2020-2021 |                        |                         |                                                    |
| QUARTER               | NEW CLUB GOAL | NEW CLUBS | DROPPED CLUBS | QUARTER               | BER GROWTH NET<br>GOAL | MEMBER GROWTH<br>ACTUAL | DROPPED<br>MEMBERS ACTUAL<br>(including transfers) |
| JULY/AUG/SEPT         | 1             | 0         | 0             | JULY/AUG/SEPT         | 0                      | 24                      | 24                                                 |
| OCT/NOV/DEC           | 1             | 0         | 0             | OCT/NOV/DEC           | 0                      | 27                      | 52                                                 |
| JAN/FEB/MAR           | 0             | 0         | 1             | JAN/FEB/MAR           | 0                      | 10                      | 32                                                 |
| APR/MAY/JUNE          | 0             | 0         | 0             | APR/MAY/JUNE          | 0                      | 0                       | 0                                                  |